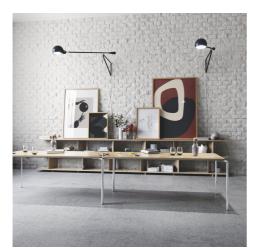

# Clip

Clip is designed by Komplot Design for Fora Form

obelfakta.no

The Clip table is designed by Komplot Design. The table is a functional stackable table system. In addition the tables light weight makes it easy to clean and re-furnish the room. Heavy lifting is avoided by pushing the tables on one another and transporting them on an associated trolley. The table system makes large meeting rooms, classrooms and canteens as well as smaller meeting room. With it's elegant simplistic shape and solid construction, the Clip table is a good choice for most chair series.

Table top is made of19 mm poplar plywood and white (W1000) HPL laminate making the table light and easy to move.

The table system can be delivered with transportation trolley. Stacks 8 tables with measurements  $180 \times 180$  cm. Other Clip tables can be stacked with max 10 tables.

The table is a functional stackable table system

Easy to clean and re-furnish the room