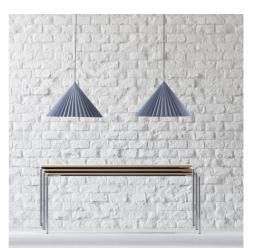

# Clip

Clip is designed by Komplot Design for Fora Form

obelfakta.no

The Clip table is designed by Komplot Design. The table is a functional stackable table system. In addition the tables light weight makes it easy to clean and re-furnish the room. Heavy lifting is avoided by pushing the tables on one another and transporting them on an associated trolley. The table system makes large meeting rooms, classrooms and canteens as well as smaller meeting room. With it's elegant simplistic shape and solid construction, the Clip table is a good choice for most chair series.

Table top is made of19 mm poplar plywood and white (W1000) HPL laminate making the table light and easy to move.

The table system can be delivered with transportation trolley. Stacks 8 tables with measurements  $180 \times 180$  cm. Other Clip tables can be stacked with max 10 tables.

The table is a functional stackable table system

Easy to clean and re-furnish the room