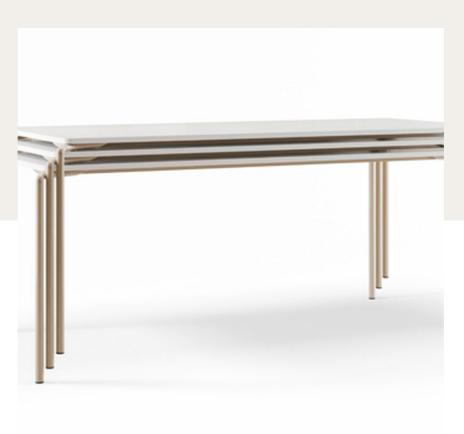

# Clip

Clip is designed by Komplot Design for Fora Form

obelfakta.no

The Clip table is designed by Komplot Design. The table is a functional stackable table system. In addition the tables light weight makes it easy to clean and re-furnish the room. Heavy lifting is avoided by pushing the tables on one another and transporting them on an associated trolley. The table system makes large meeting rooms, classrooms and canteens as well as smaller meeting room. With it's elegant simplistic shape and solid construction, the Clip table is a good choice for most chair series.

Table top is made of19 mm poplar plywood and white (W1000) HPL laminate making the table light and easy to move.

The table system can be delivered with transportation trolley. Stacks 8 tables with measurements  $180 \times 180$  cm. Other Clip tables can be stacked with max 10 tables.

The table is a functional stackable table system

Easy to clean and re-furnish the room

### **Measurements:**

Clip 180x80 - W: 80 cm H: 72 cm L: 180 cm Weight: 20,4 kg Clip 80x80 - W: 80 cm H: 72 cm L: 80 cm Weight: 10,6 kg Clip 120x80 - W: 80 cm H: 72 cm L: 120 cm Weight: 14,6 kg Clip 120x45 - W: 45 cm H: 72 cm L: 120 cm Weight: 11,6 kg Clip Noir 180x80 - H: 74 cm D: 80 cm L: 180 cm Clip Noir 120x45 - H: 74 cm D: 45 cm L: 120 cm Clip Noir 120x80 - H: 74 cm D: 80 cm L: 120 cm Clip Noir 120x80 - H: 74 cm D: 80 cm L: 120 cm