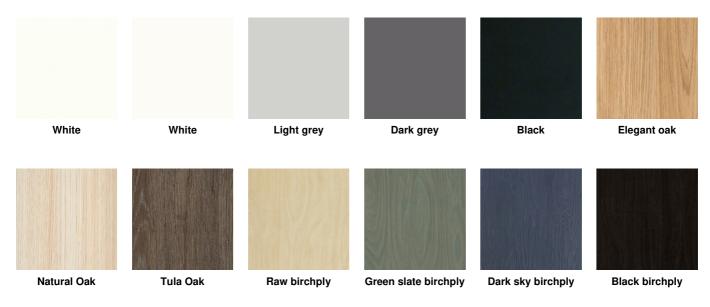

Table top is made of19 mm poplar plywood and white (W1000) HPL laminate making the table light and easy to move.

The table system can be delivered with transportation trolley. Stacks 8 tables with measurements  $180 \times 180$  cm. Other Clip tables can be stacked with max 10 tables.

## Materials:

#### Laminate

Black NAT woods