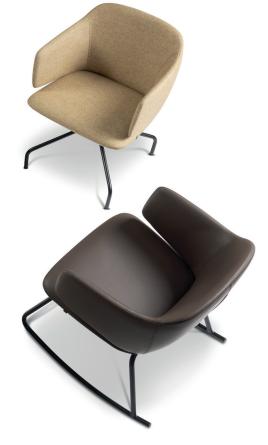

#### Dwell by Mattias Stenberg

Dwell,- an organically shaped timeless chair with design references from the 20s and 30s. A chair that with its enveloping shape provides warmth and safety into the meeting room, or the rocking playfulness in a breakout zone.

Great function, combined with well thought out design makes Dwell a perfectly comfortable chair. Dwell is a spacious chair that provides room to shift positions and with armrests that gives you a feeling of being protected.

Dwell has several types of bases; from the fun rocker base, the sled base with an unexpected twist and a star base that gives optimum conference comfort. These variations allow the chair to act as a solo artist or play with multiple chairs without stealing all the attention. Small, customized touches will make a big difference to the chair's expression. The chair series allows for custo-

mized color coated bases, and of course Fora Forms range within fabric alternatives. A chair that can live from lounge to conference.