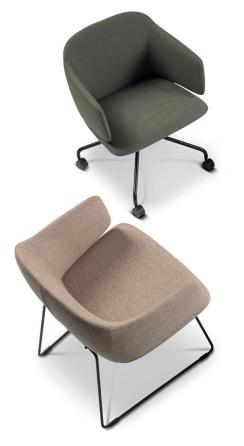

#### Dwell by Mattias Stenberg

Dwell,- an organically shaped timeless chair with design references from the 20s and 30s. A chair that with its enveloping shape provides warmth and safety into the meeting room, or the rocking playfulness in a breakout zone.

Great function, combined with well thought out design makes Dwell a perfectly comfortable chair. Dwell is a spacious chair that provides room to shift positions and with armrests that gives you a feeling of being protected.

Dwell has several types of bases; from the fun rocker base, the sled base with an unexpected twist and a star base that gives optimum conference comfort. These variations allow the chair to act as a solo artist or play with multiple chairs without stealing all the attention. Small, customized touches will make a big difference to the chair's expression. The chair series allows for custo-

mized color coated bases, and of course Fora Forms range within fabric alternatives. A chair that can live from lounge to conference.