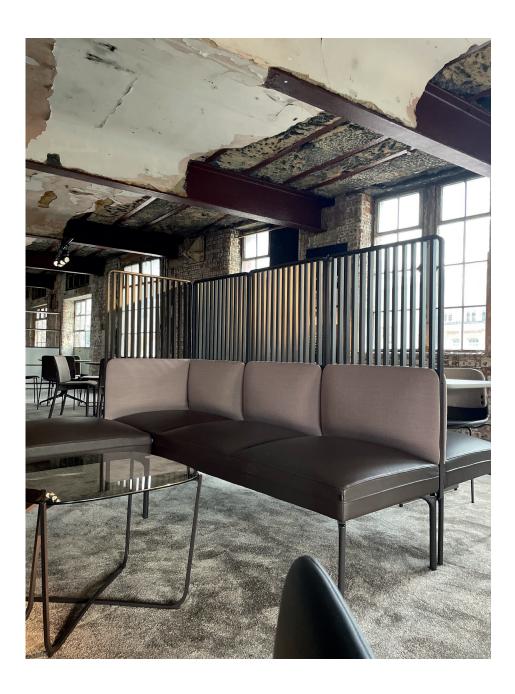

## SENSO FRAME

- new variant of the bestseller

Senso is launched in a new edition; Senso Frame with wooden slats.

Sometimes you need to retire without losing the overview. Senso Frame offers many of the same features as the rest of the Senso collection, but now also has a functional wooden slated wall.

- The wooden slated modules are an important part of Senso Frame. With the slats, we wanted to create a certain intimacy and security without closing off completely, says Torbjørn Anderssen.
- Letting people sit in peace is a lot about seeing that there are actually people sitting there. With the wooden slats in the Senso Frame, you divide the room without losing the overview, says Eid-Hviding.

## Classic

- We are very excited about the reception the Senso Frame. The Senso collection has become almost like a classic to the Norwegian contract market, so we are excited about how an update of Senso is received, says Anderssen.