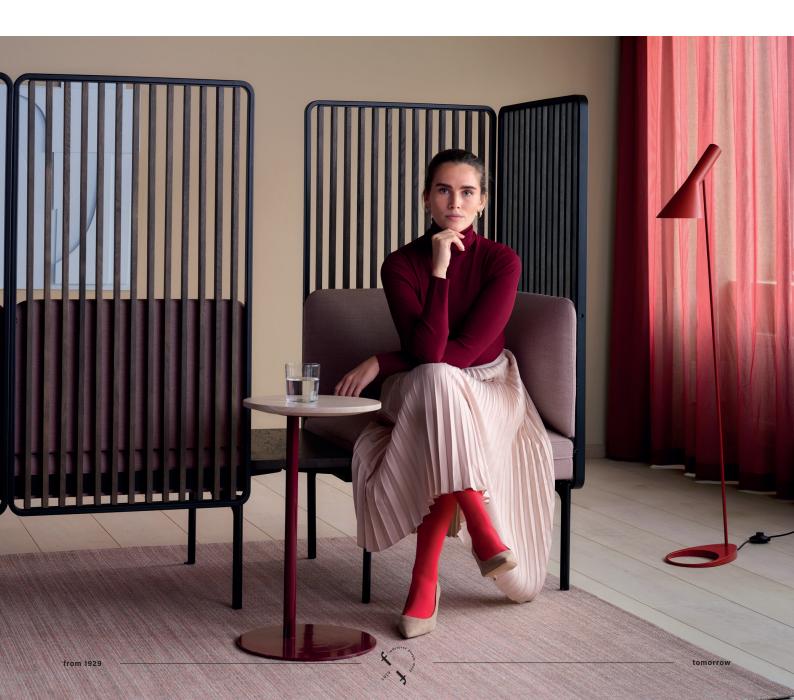

## SENSO FRAME

- new variant of the bestseller

Senso is launched in a new edition; Senso Frame with wooden slats.

Sometimes you need to retire without losing the overview. Senso Frame offers many of the same features as the rest of the Senso collection, but now also has a functional wooden slated wall.

- The wooden slated modules are an important part of Senso Frame. With the slats, we wanted to create a certain intimacy and security without closing off completely, says Torbjørn Anderssen.
- Letting people sit in peace is a lot about seeing that there are actually people sitting there. With the wooden slats in the Senso Frame, you divide the room without losing the overview, says Eid-Hviding.

## Classic

- We are very excited about the reception the Senso Frame. The Senso collection has become almost like a classic to the Norwegian contract market, so we are excited about how an update of Senso is received, says Anderssen.